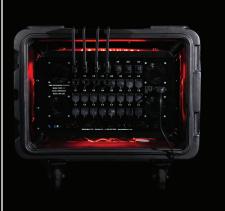

# **Future-Proof Solution**

CORE protects your investment through use of an expandable, upgradeable, and enhanceable architecture.

- Components and Parts Can Be Exchanged Without Modifying Unit
- Onsite or Remote Software Upgradeable
- Add More Capabilities if Needed
- 3 Onboard Servers including Client Use Server for Software Apps and Data

# Client Application Server (standard build)

- Windows Server 2016
- 1 TB capacity
- 2 x 14 core Xeon Processors 64GB RAM

#### Channels

- 16 cellular/LTE
- 8-30 radio networks
- Up to 1000 extensions
- 2 PRI/BRI
- 32 FXS/FX0