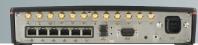

### AIRLINK MG90 - PERFORMANCE SERIES ROUTER

| Top Features               | Device Variant | Specifications                                                                                                                                                                                        |
|----------------------------|----------------|-------------------------------------------------------------------------------------------------------------------------------------------------------------------------------------------------------|
| LTE Supported              | MG90 5G        | 5G (4.14 Gbps/660 Mbps), Dual Celullar radios (Option)                                                                                                                                                |
|                            | MG90 LTE-A Pro | Cat 12 LTE-A Pro (600/150 Mbps), Dual Celullar radios (Option)                                                                                                                                        |
|                            | MG90 LTE       | Cat 6 LTE (300/50 Mbps), Dual Celullar radios (Option)                                                                                                                                                |
| Navigation                 | All            | GNSS with inertial dead reckoning and support for vehicle telemetry.                                                                                                                                  |
| Wi-Fi                      | All            | Dual Radio, dual concurrent 3x3 MIMO 802.11 b/g/n/ac, 2.4/5 GHz (each radio), Support for 128 clients. WWPA2 Enterprise. Captive Portal.                                                              |
| Host Interfaces            | All            | Gigabit Ethernet ports (5), USB 3.0 (2), RS-232. Configurable GPIO and digital inputs.                                                                                                                |
| Security                   | All            | All Sierra Wireless security features including IPsec protocol with IKEv1/IKEv2 encryption, Upto 10 concurrent tunnels per link. Integrated with ACM VPN Server, MOBIKE Protocol.                     |
| Construction               | All            | Aluminum die cast housing rated to IP-64 and MIL-STD 810G.                                                                                                                                            |
| Industry<br>Certifications | All            | FirstNet Ready™ (SKU# 1103981/1103982) Safety: IECEE Certification Bodies Scheme (CB Scheme) and UL 60950 Vehicle Usage: E-Mark and SAE J1455 (Shock & Vibration) Rail Usage: EN50155 (Rolling Stock) |
| Dimensions                 | All            | 272 mm x 220 mm x 60 mm<br>10.71 in x 8.66 in x 2.36 in                                                                                                                                               |