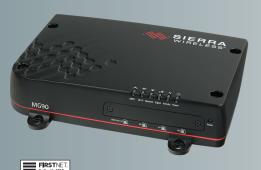

Radio, 5G LTE Rugged Vehicle Router for Transit, Rail and First Responder Fleets

Multi-Network, Dual

AirLink® MG90

MG90 5G

## **MG90 Product Description**

The best-in-class AirLink® MG90 is purpose built for transit, rail and first responders with dual-Cellular radios and dual Gigabit Wi-Fi delivering always-on connectivity with extensions to Land Mobile Radio (LMR) and satellite systems.

#### MG90 5G

5G router (fallback to LTE Cat20). Capable of up to 4.14 Gbps downlink and 660 Mbps uplink speeds. Dual 2x2 or single 4x4 radios. Dual Wi-Fi radios.