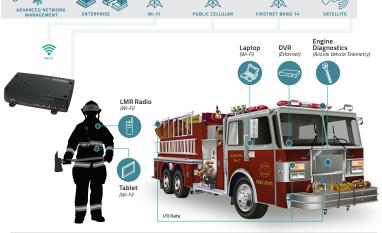

# **Ideal Applications**

Mobile mission critical applications in public safety, transit and field services. Delivers secure always-on Vehicle Area Networks (VANS) for:

- Buses/Transit
- Ambulance/EMS
- Police

- Fire
- Utilities

### **MG90 APPLICATION EXAMPLES**