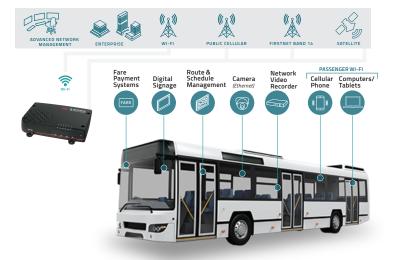

# **Ideal Applications**

Mobile mission critical applications in public safety, transit and field services. Delivers secure always-on Vehicle Area Networks (VANS) for:

- Buses/Transit
- Ambulance/EMS
- Police

- Fire
- Utilities

### **MG90 APPLICATION EXAMPLES**