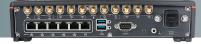

### AIRLINK MG90 - PERFORMANCE SERIES ROUTER

| Top Features               | Device Variant | Specifications                                                                                                                                                                                        |
|----------------------------|----------------|-------------------------------------------------------------------------------------------------------------------------------------------------------------------------------------------------------|
| LTE Supported              | MG90 5G        | 5G (4.14 Gbps/660 Mbps), Dual Celullar radios (Option)                                                                                                                                                |
|                            | MG90 LTE-A Pro | Cat 12 LTE-A Pro (600/150 Mbps), Dual Celullar radios (Option)                                                                                                                                        |
|                            | MG90 LTE       | Cat 6 LTE (300/50 Mbps), Dual Celullar radios (Option)                                                                                                                                                |
| Navigation                 | All            | GNSS with inertial dead reckoning and support for vehicle telemetry.                                                                                                                                  |
| Wi-Fi                      | All            | Dual Radio, dual concurrent 3x3 MIMO 802.11 b/g/n/ac, 2.4/5 GHz (each radio), Support for 128 clients. WWPA2 Enterprise. Captive Portal.                                                              |
| Host Interfaces            | All            | Gigabit Ethernet ports (5), USB 3.0 (2), RS-232. Configurable GPIO and digital inputs.                                                                                                                |
| Security                   | All            | All Sierra Wireless security features including IPsec protocol with IKEv1/IKEv2 encryption, Upto 10 concurrent tunnels per link. Integrated with ACM VPN Server, MOBIKE Protocol.                     |
| Construction               | All            | Aluminum die cast housing rated to IP-64 and MIL-STD 810G.                                                                                                                                            |
| Industry<br>Certifications | All            | FirstNet Ready™ (SKU# 1103981/1103982) Safety: IECEE Certification Bodies Scheme (CB Scheme) and UL 60950 Vehicle Usage: E-Mark and SAE J1455 (Shock & Vibration) Rail Usage: EN50155 (Rolling Stock) |
| Dimensions                 | All            | 272 mm x 220 mm x 60 mm<br>10.71 in x 8.66 in x 2.36 in                                                                                                                                               |